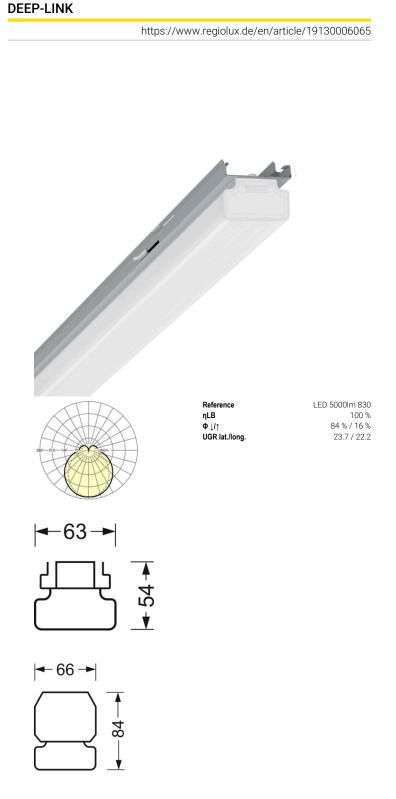

Device mount - Opal diffuser - direct/indirect distribution - visually continuous

Device mount made of a galvanised, profiled steel sheet; surface coated with polyester resin. Tool-free attachment with integrated side lever catches for rapid fitting in the mounting rail. LED unit in housing length for a continuous effect light run Housing colour silver grey/white aluminium RAL 9006; Direct/indirect light distribution, opal diffuser made of PMMA plastic with inner longitudinal prisms produces a uniform, homogeneous appearance with ceiling brightening. Electrical connection by means of a fixed, 5-pin, quick-fit plug connector and a free choice of phases. Integrated guide for fast contacting. They are exchangeable, permit modernisation and reliably prolong the service life of the overall system.

## LIGHTING TECHNOLOGY

| LED, Colour rendering/Light colour<br>CRI ≥ 80 / 3000K |
|--------------------------------------------------------|
| 3SDCM                                                  |
| RG1                                                    |
| 4522lm                                                 |
| 50000h L80/B10 (Tq 40°C)                               |
| 166lm/W                                                |
| 130° (C0) / 110 ° (C90)                                |
| 23.7 / 22.2                                            |
|                                                        |

### **MECHANICS**

| Housing colour         | silver grey/white aluminium RAL 9006               |
|------------------------|----------------------------------------------------|
| Dimensions (LxWxH/DxH) | 1531mm x 63mm x 54mm                               |
| Weight (net)           | 2kg                                                |
| Type of installation   | Mounting rail system installation, Light structure |

### Dimensions

| L | 1531 mm | Length |  |
|---|---------|--------|--|
| В | 63 mm   | Width  |  |
| н | 54 mm   | Height |  |